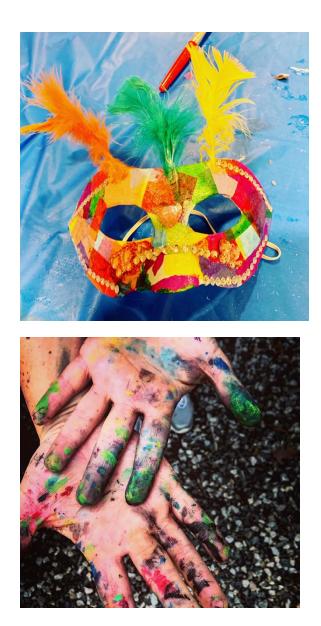

## What is Art Therapy?

Art therapy allows children to uses the creative process of art making to improve and enhance the physical, mental and emotional well-being while providing them with a safe way for self-expression, develop interpersonal skills, manage behavior, reduce stress, increase self-esteem. Join us Friday's this Fall for this exceptional offer!